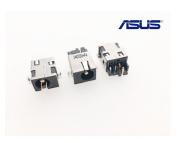

ASUS F502C, F502, X500, X501A, X502C, X502CA, X402, S551L, V551L, F502C Laptop Charging Port

Generuota 2024-05-18

| Name       | Description                                                                                                                                                                                            |
|------------|--------------------------------------------------------------------------------------------------------------------------------------------------------------------------------------------------------|
| CODE       | AS-23Z                                                                                                                                                                                                 |
| MODELS     | ASUS F502C, F502, X500, X501A, X502C, X502CA, X402, S551L, V551L, F502C, F502CA, F502S,<br>S551, S551LA,F402CA-WX167H, F502CA-EB31, V551L, F502C, F502CA, F502S, X301V, X401F,<br>X401V, X410A-RHCLN35 |
| DIMENSIONS | 5.5 x 2.5 mm                                                                                                                                                                                           |