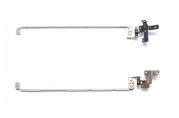

## ASUS K55D, K55DE laptop hinge (set)

Generuota 2024-05-21

Name Description CODE (AS-8V) SCREEN SIZE 15.6" MODELS ASUS K55D, K55DE, K55N, K55DR, K55VM, R500, R500V, R500VD, K55A, K55DE, K55VD, K55VJ, K55VM, K55VS, U57A MANUFACTURER CODE 13NO-MAA0402, 13NO-MAA0102 ACCESSORIES Left / right (set) SERVICE COMPUTER REPAIR ALL OVER LITHUANIA! Attention to those in a hurry: we can take the computer for repair ourselves and return it repaired via courier (in the entire territory of Lithuania). Order the service, hand over the parcel to the courier, and upon receiving the repaired device, you can pay for the repair in cash. Convenient and safe!