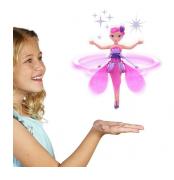

## MAGIC flying fairy doll "Flying fairy ELZA", LED lights. Great GIFT!

Generuota 2025-06-06

| Model            | MAGIC flying fairy doll "Flying fairy ELZA"                                                                                                                                                                                                                                                                                                                                                                                                   |
|------------------|-----------------------------------------------------------------------------------------------------------------------------------------------------------------------------------------------------------------------------------------------------------------------------------------------------------------------------------------------------------------------------------------------------------------------------------------------|
| More             | Flying fairy ELZA doll, LED lights. A fantastic toy for all children who love the magical and magical world. During the flight, the fairy dress shines with colorful lights, which look very attractive at night. A great GIFT for a little princess! Easy to use, you just need to hold the doll itself by the bottom of the legs and turn on the ON button (in the skirt area), the doll itself will rise into the air, without any effort! |
| More information | Flying in the air; Palm operated doll without stand; On/off button; Light bulbs; USB wire; Easy to launch; Bright color; Charging only 25 minutes; Flight time is about 6-8 minutes; Intended for children from 5 years old;                                                                                                                                                                                                                  |
| DIMENSIONS       | 23 x 13 cm                                                                                                                                                                                                                                                                                                                                                                                                                                    |
| ACCESSORIES      | Doll, USB charger, box                                                                                                                                                                                                                                                                                                                                                                                                                        |