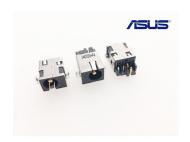

CONTACT US | +370 639 77277

QUICK PRODUCTS DELIVERY

1-2 w.d.

ASUS F502C, F502, X500, X501A, X502C, X502CA, X402, S551L, V551L, F502C Laptop Charging Port

Generuota 2025-06-08

| CODE       | AS-23Z                                                                                                                                                                                           |
|------------|--------------------------------------------------------------------------------------------------------------------------------------------------------------------------------------------------|
| MODELS     | ASUS F502C, F502, X500, X501A, X502C, X502CA, X402, S551L, V551L, F502C, F502CA, F502S, S551, S551LA,F402CA-WX167H, F502CA-EB31, V551L, F502C, F502CA, F502S, X301V, X401F, X401V, X410A-RHCLN35 |
| DIMENSIONS | 5.5 x 2.5 mm                                                                                                                                                                                     |