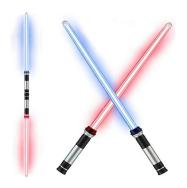

## Star Wars swords with LED lights + accent sound

Generuota 2025-06-07

| Model                  | Star Wars                                                                                                                                                                                                                        |
|------------------------|----------------------------------------------------------------------------------------------------------------------------------------------------------------------------------------------------------------------------------|
| More                   | STAR WARS Led Light-up Swords (2 pieces included), 7 LED colour choices, EFFECTIVE sword sound! Suitable for adults and children. Can be combined into one unique sword + adapter included. The perfect gift for STAR WARS fans! |
| DIMENSIONS             | 73.5x45,5x5cm                                                                                                                                                                                                                    |
| Svoris                 | 150 g                                                                                                                                                                                                                            |
| Additional Information | 7 variations + sounds                                                                                                                                                                                                            |
| Battery                |                                                                                                                                                                                                                                  |