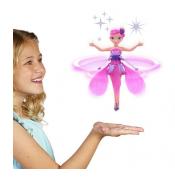

## MAGIC flying fairy doll "Flying fairy ELZA", LED lights. Great GIFT!

Generuota 2025-06-07

| Model            | MAGIC flying fairy doll "Flying fairy ELZA"                                                                                                                                                                                                                                                                                                                                                                                                   |
|------------------|-----------------------------------------------------------------------------------------------------------------------------------------------------------------------------------------------------------------------------------------------------------------------------------------------------------------------------------------------------------------------------------------------------------------------------------------------|
| More             | Flying fairy ELZA doll, LED lights. A fantastic toy for all children who love the magical and magical world. During the flight, the fairy dress shines with colorful lights, which look very attractive at night. A great GIFT for a little princess! Easy to use, you just need to hold the doll itself by the bottom of the legs and turn on the ON button (in the skirt area), the doll itself will rise into the air, without any effort! |
| More information | Flying in the air; Palm operated doll without stand; On/off button; Light bulbs; USB wire; Easy to launch; Bright color; Charging only 25 minutes; Flight time is about 6-8 minutes; Intended for children from 5 years old;                                                                                                                                                                                                                  |
| DIMENSIONS       | 23 x 13 cm                                                                                                                                                                                                                                                                                                                                                                                                                                    |
| ACCESSORIES      | Doll, USB charger, box                                                                                                                                                                                                                                                                                                                                                                                                                        |