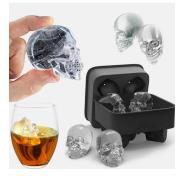

## 3D skull-shaped ice cube tray

Generuota 2025-06-07

| Model            | 3D shape                                                                                                                                                                                                                                                               |
|------------------|------------------------------------------------------------------------------------------------------------------------------------------------------------------------------------------------------------------------------------------------------------------------|
| More             | 3D skull-shaped ice-cream freezer mould. Perfect for impressing friends at a party and enjoying unique drinks with unusual ice cream moulds! Silicone base, 4pcs identical smaller figures, 2pcs larger. You can freeze chocolate, yoghurt, juices. EFFECT GUARANTEED! |
| More information | - high quality silicone;<br>- 38*28*46mm;<br>- easy to clean;<br>- exclusive design;<br>- 4pcs / 2pcs;<br>- Durable.                                                                                                                                                   |