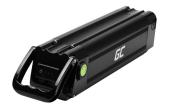

Company code: 302449356 PVM code: LT100005005917 C/A: LT927300010118749098 Email: info@marsietis.lt Mobile: +370 (639) 77 277

QUICK PRODUCTS DELIVERY

1-2 w.d.

| Compatible with the following battery models | Kreidleris     |
|----------------------------------------------|----------------|
| Compatible with the following battery models | Batavus        |
| Compatible with the following battery models | vistleris      |
| Voltage                                      | 36V            |
| Compatible with the following battery models | Fisheris       |
| Išvestis                                     | Pin 4          |
| Compatible with the following battery models | Cross country  |
| Compatible with the following battery models | Bikes          |
| Compatible with the following battery models | Xplorer        |
| CAPACITY                                     | 10,4 Ah        |
| Compatible with the following battery models | Freway         |
| Įvestis                                      | XLR 3 contacts |
| Compatible with the following battery models | Freedom        |
| Compatible with the following battery models | Curtis         |

UAB "REGO TECH"

Company code: 302449356 PVM code: LT100005005917 C/A: LT927300010118749098 WWW.MARSIETIS.LT

Email: info@marsietis.lt Mobile: +370 (639) 77 277

QUICK PRODUCTS DELIVERY

1-2 w.d.

| Compatible with the following battery models                                                                                      | Yamaha                      |
|-----------------------------------------------------------------------------------------------------------------------------------|-----------------------------|
| Dydis                                                                                                                             | 39 x 8,5 x 8,5 cm           |
| Compatible with the following battery models                                                                                      | Gazelle                     |
| Item code                                                                                                                         | EBIKEGCFSF36V10A            |
| Compatible with the following battery models                                                                                      | Lovelecas                   |
| Compatible with the following battery models                                                                                      | Cutler                      |
| Compatible with the following battery models                                                                                      | A big cat                   |
|                                                                                                                                   | V                           |
| Overload protection                                                                                                               | Yes                         |
| Compatible with the following battery models                                                                                      | A giant                     |
| Compatible with the following                                                                                                     |                             |
| Compatible with the following battery models                                                                                      | A giant                     |
| Compatible with the following battery models  Svoris  Compatible with the following                                               | A giant 2,78 kg             |
| Compatible with the following battery models  Svoris  Compatible with the following battery models  Compatible with the following | A giant  2,78 kg  Navigator |

## WWW.MARSIETIS.LT

Email: info@marsietis.lt Mobile: +370 (639) 77 277

QUICK PRODUCTS DELIVERY

1-2 w.d.

| Compatible with the following battery models | The green ones |
|----------------------------------------------|----------------|
| Colour                                       |                |
| Compatible with the following battery models | Prodigy        |
| Compatible with the following battery models | Daymak         |
| Cell technology                              | Lithium ion    |
| Compatible with the following battery models | Husqvarna      |
| Compatible with the following battery models | played         |
| Compatible with the following battery models | Prophet        |