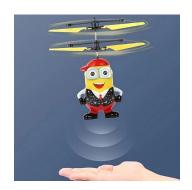

## Induction helicopter with LED lights

Generuota 2025-06-07

More

Charged with a USB cable. Responds to hand movements, i.e. uses the human palm as a fulcrum for up/down and even sideways control. Bright lights are visible while flying. Durable structure: The plane is made of high-quality abs plastic, which is durable and long-lasting.

Amazing product: This mini helicopter is for kids and adults. it can be used as a simple toy, decoration, decoration, car toy, which is very suitable for travel or outdoor activities for children or even the whole family.