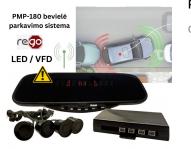

## PMP-180 wireless mirror parking system with 4 sensors for the rear

Generuota 2025-09-09

| Name      | Description                                                                                                                                                                                                                                                                                                                                                                                                                                                                                                                                                                                                                                                                                                                                                                                                                                                                                                                                                                  |
|-----------|------------------------------------------------------------------------------------------------------------------------------------------------------------------------------------------------------------------------------------------------------------------------------------------------------------------------------------------------------------------------------------------------------------------------------------------------------------------------------------------------------------------------------------------------------------------------------------------------------------------------------------------------------------------------------------------------------------------------------------------------------------------------------------------------------------------------------------------------------------------------------------------------------------------------------------------------------------------------------|
| Туре      | Veidrodis                                                                                                                                                                                                                                                                                                                                                                                                                                                                                                                                                                                                                                                                                                                                                                                                                                                                                                                                                                    |
| SERVICE   | You can order the installation of this parking system in Šiauliai.<br>For installation please contact: Mob.: +37063977277, E-mail: info@pirkciau.lt, Skype: rego-<br>gps                                                                                                                                                                                                                                                                                                                                                                                                                                                                                                                                                                                                                                                                                                                                                                                                     |
| Model     | PMP-180                                                                                                                                                                                                                                                                                                                                                                                                                                                                                                                                                                                                                                                                                                                                                                                                                                                                                                                                                                      |
| FUNCTIONS | High brightness, rich colours VFD (Vacum fluorescent display) colour display. The display provides a bright image on sunny and cloudy days. Distance to obstacle in metres is displayed. The side of the vehicle that is closer to the obstacle is shown. Alert Bi-Bi-Bi signal with four different signal lengths. The closer the obstacle, the more continuous the sound.                                                                                                                                                                                                                                                                                                                                                                                                                                                                                                                                                                                                  |
| More      | THE NEXT GENERATION OF MULTIFUNCTION MIRRORS FOR SAFE, ENJOYABLE DRIVING.<br>Sensors alert you with a signal of an approaching obstacle at the rear of the car. The mirror<br>shows you the distance to the obstacle and the side of the car approaching the obstacle.<br>The parking mirror differs from conventional parking systems in that you will see a realistic<br>rear view and digital information for estimating the distance of the obstacle in one place.<br>Very easy to install.<br>The mirror is mounted on the original mirror.<br>The device is equipped with sliders that can easily be placed on mirrors of different sizes.<br>The system starts when the car is started.<br>The parking mirror is wireless, so when connected to your phone via bluetooth, you can<br>answer calls, listen and talk through the parking mirror. It's not just a parking system, it's also<br>a hands-free device.<br>3 IN 1:<br>Hands-free<br>Parking system<br>Mirror |